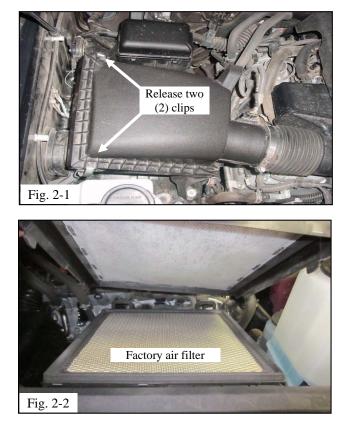

#### 2. Remove the Factory Air Filter.

(a) Unlatch the two (2) air filter housing clips (Fig. 2-1).

- (b) Lift the filter housing lid up to expose the factory air filter (Fig. 2-2).
- (c) Remove the factory air filter from the filter housing and discard it.