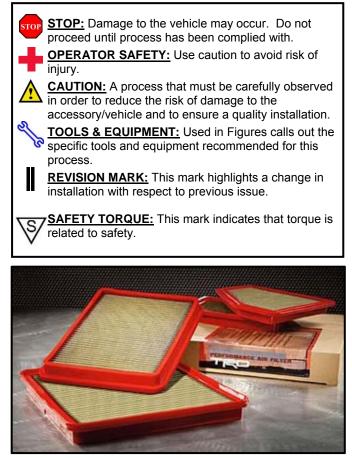

#### Procedure

Care must be taken when installing this accessory to ensure damage does not occur to the vehicle. The installation of this accessory should follow approved guidelines to ensure a quality installation.

These guidelines can be found in the "Accessory Installation Practices" document.

This document covers such items as:-

- Vehicle Protection (use of covers and blankets, cleaning chemicals, etc.).
- Safety (eye protection, rechecking torque procedure, etc.).
- Vehicle Disassembly/Reassembly (panel removal, part storage, etc.).
- Electrical Component Disassembly/Reassembly (battery disconnection, connector removal, etc.).

Please see your Toyota dealer for a copy of this document.

#### 1. Prepare the Vehicle and Parts.

- (b) Open the vehicle hood.
- (c) Familiarize yourself with the installation and components before beginning.

(d) Apply vehicle protection to prevent damage to painted surfaces.

#### 2. Remove the Factory Air Filter.

(a) Unlatch the two (2) air filter housing clips (Fig. 2-1).

- (b) Lift the filter housing lid up to expose the factory air filter (Fig. 2-2).
- (c) Remove the factory air filter from the filter housing and discard it.

# **TRD** PERFORMANCE AIR FILTER

Procedure

### 3. Install the TRD Air Filter.

(a) Insert the TRD air filter into the air filter housing with the deep side of the filter down in the housing (Fig. 3-1).

- (b) Move the air filter housing lid into place and engage the two (2) tabs (Fig. 3-2).
- (c) Re-latch the two (2) air filter housing clips (Fig. 2-1).
- (d) Use a lint free cloth and a VDC-approved cleaner such as 3M Prep Solvent 70 or similar to clean the air filter housing lid adjacent to the intake duct (Fig. 3-3).
- (e) Use a lint free cloth and water to clean the same area as in Step 3(d) (Fig. 3-3).

Procedure

(f) Apply the TRD air filter warning label to the pre-cleaned area (Sequoia/Tundra Fig. 3-4, Tacoma Fig. 3-5).

#### 4. Finish the Installation.

(a) Remove the vehicle protection used to prevent damage to painted surfaces.