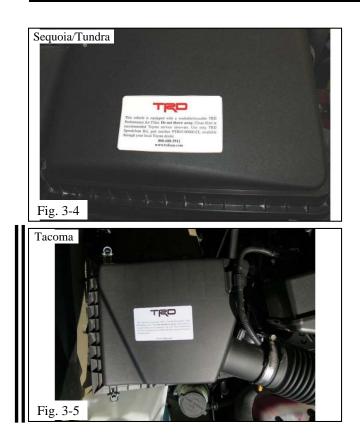

Procedure

(f) Apply the TRD air filter warning label to the pre-cleaned area (Sequoia/Tundra Fig. 3-4, Tacoma Fig. 3-5).