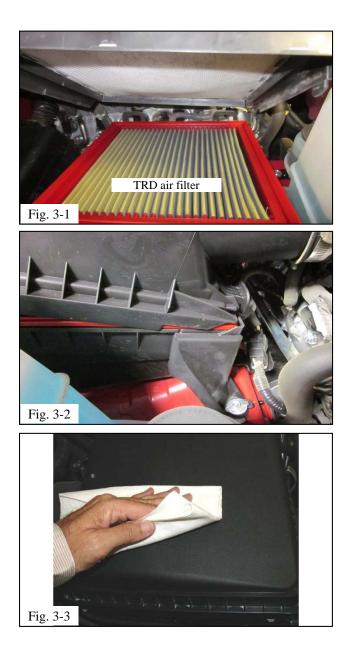

### 3. Install the TRD Air Filter.

(a) Insert the TRD air filter into the air filter housing with the deep side of the filter down in the housing (Fig. 3-1).

- (b) Move the air filter housing lid into place and engage the two (2) tabs (Fig. 3-2).
- (c) Re-latch the two (2) air filter housing clips (Fig. 2-1).
- (d) Use a lint free cloth and a VDC-approved cleaner such as 3M Prep Solvent 70 or similar to clean the air filter housing lid adjacent to the intake duct (Fig. 3-3).
- (e) Use a lint free cloth and water to clean the same area as in Step 3(d) (Fig. 3-3).

Procedure

(f) Apply the TRD air filter warning label to the pre-cleaned area (Sequoia/Tundra Fig. 3-4, Tacoma Fig. 3-5).