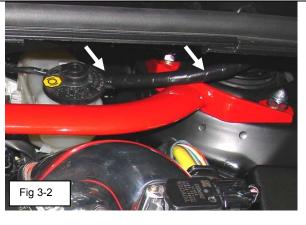

Torque: 50 N·m (510 kgf·cm, 37 ft.·lbf)

(e) Install spiral loom protector over wiper motor harness between brake master cylinder reservoir and the cowl pan as shown.(Fig. 3-2) Fig 4-1

xB

Fig 4-2

Mark for Blade Position

Torque: 26 N·m (265 kgf·cm, 19 ft.·lbf)

SCION xB 2008- STRUT BRACE, FRONT Checklist: These points MUST be checked to ensure a quality installation.

| CHECK: Accessory Function Checks                                        | LOOK FOR:                                            |
|-------------------------------------------------------------------------|------------------------------------------------------|
| Confirm wiper harness is protected from contact with the strut tie bar. | Proper spiral loom installation per the photo above. |
|                                                                         |                                                      |
|                                                                         |                                                      |
|                                                                         |                                                      |
|                                                                         |                                                      |
|                                                                         |                                                      |
| Vehicle Function Checks                                                 |                                                      |
| Vehicle Function Checks  Confirm windshield wipers operate.             |                                                      |
|                                                                         |                                                      |
|                                                                         |                                                      |
|                                                                         |                                                      |