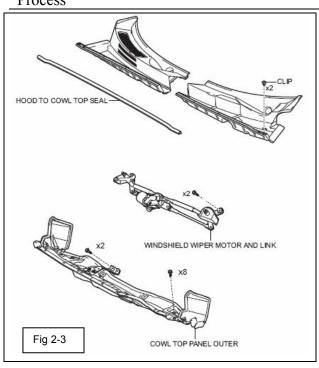

#### 3. Install TRD Front Strut Brace

- (a) Remove strut assy. nuts (x4) (14mm). Discard nuts.
- (b) Place strut tie bar over the strut studs.
- (c) Install supplied TRD washers and nuts(x4) (17mm). (Fig. 3-1)

Torque: 50 N·m (510 kgf·cm, 37 ft.·lbf)

(e) Install spiral loom protector over wiper motor harness between brake master cylinder reservoir and the cowl pan as shown.(Fig. 3-2) Fig 4-1

xB

Fig 4-2

Mark for Blade Position