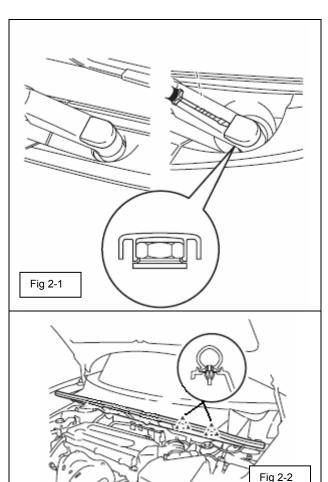

(c) Remove hood to cowl top seal from driver's side cowl cover. (Fig.2-2)

TRUT BRACE, FRONT

Process

- (d) Remove cowl covers. (Fig. 2-3)
  - (1) Do not force clips on front edge of covers.
- (e) Place glass protection on lower edge of windshield.
- (f) Remove wiper link / motor assy.
  - (1) Disconnect wire terminal.
  - (2) Remove screws (x2) (10mm).
- (g) Remove cowl pan.
  - (1) Remove wire harness from plastic fastener using a small screw driver.
  - (2) Remove screws (x10) (10mm).