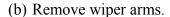

### 2. Remove Cowl

- (1) Remove wiper arm head caps with nylon pry tool or pull off with fingers.(Fig.2-1)
  - (a) Make sure surface of caps are not marred while off of the vehicle.
- (2) Remove nuts and pull wiper arms off of wiper drive studs (x2) (14mm).

(c) Remove hood to cowl top seal from driver's side cowl cover. (Fig.2-2)

TRUT BRACE, FRONT

Process

- (d) Remove cowl covers. (Fig. 2-3)
  - (1) Do not force clips on front edge of covers.
- (e) Place glass protection on lower edge of windshield.
- (f) Remove wiper link / motor assy.
  - (1) Disconnect wire terminal.
  - (2) Remove screws (x2) (10mm).
- (g) Remove cowl pan.
  - (1) Remove wire harness from plastic fastener using a small screw driver.
  - (2) Remove screws (x10) (10mm).