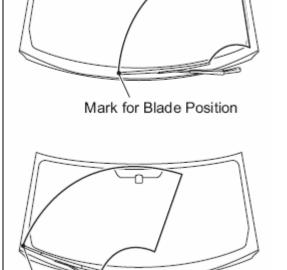

TRUT BRACE, FRONT

(d) Install hood to cowl top seal.

- (e) Install wiper arms
  - (1) Align the blade tip with the mark on the windshield glass, as shown. (Fig. 4-2)
  - (2) Tighten the nut on the wiper arm.